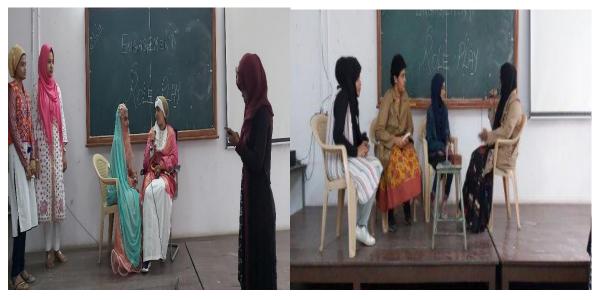

### **Integrating Drama And Art in Education**

(Established by Sultan UI Uloom Education Society) Accredited by NAAC; Affiliated to Osmania University

**Semester Exam Results** 