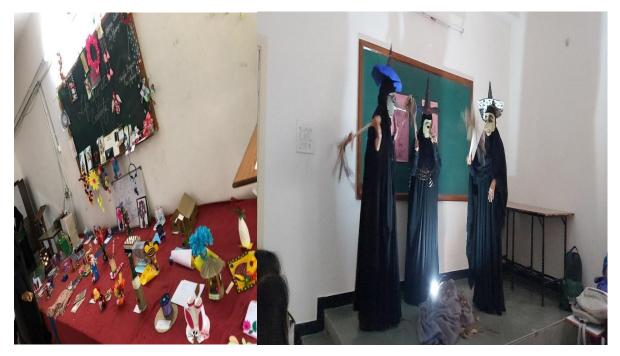

### **Integrating Drama And Art in Education**

(Established by Sultan UI Uloom Education Society) Accredited by NAAC; Affiliated to Osmania University

**Semester Exam Results** 